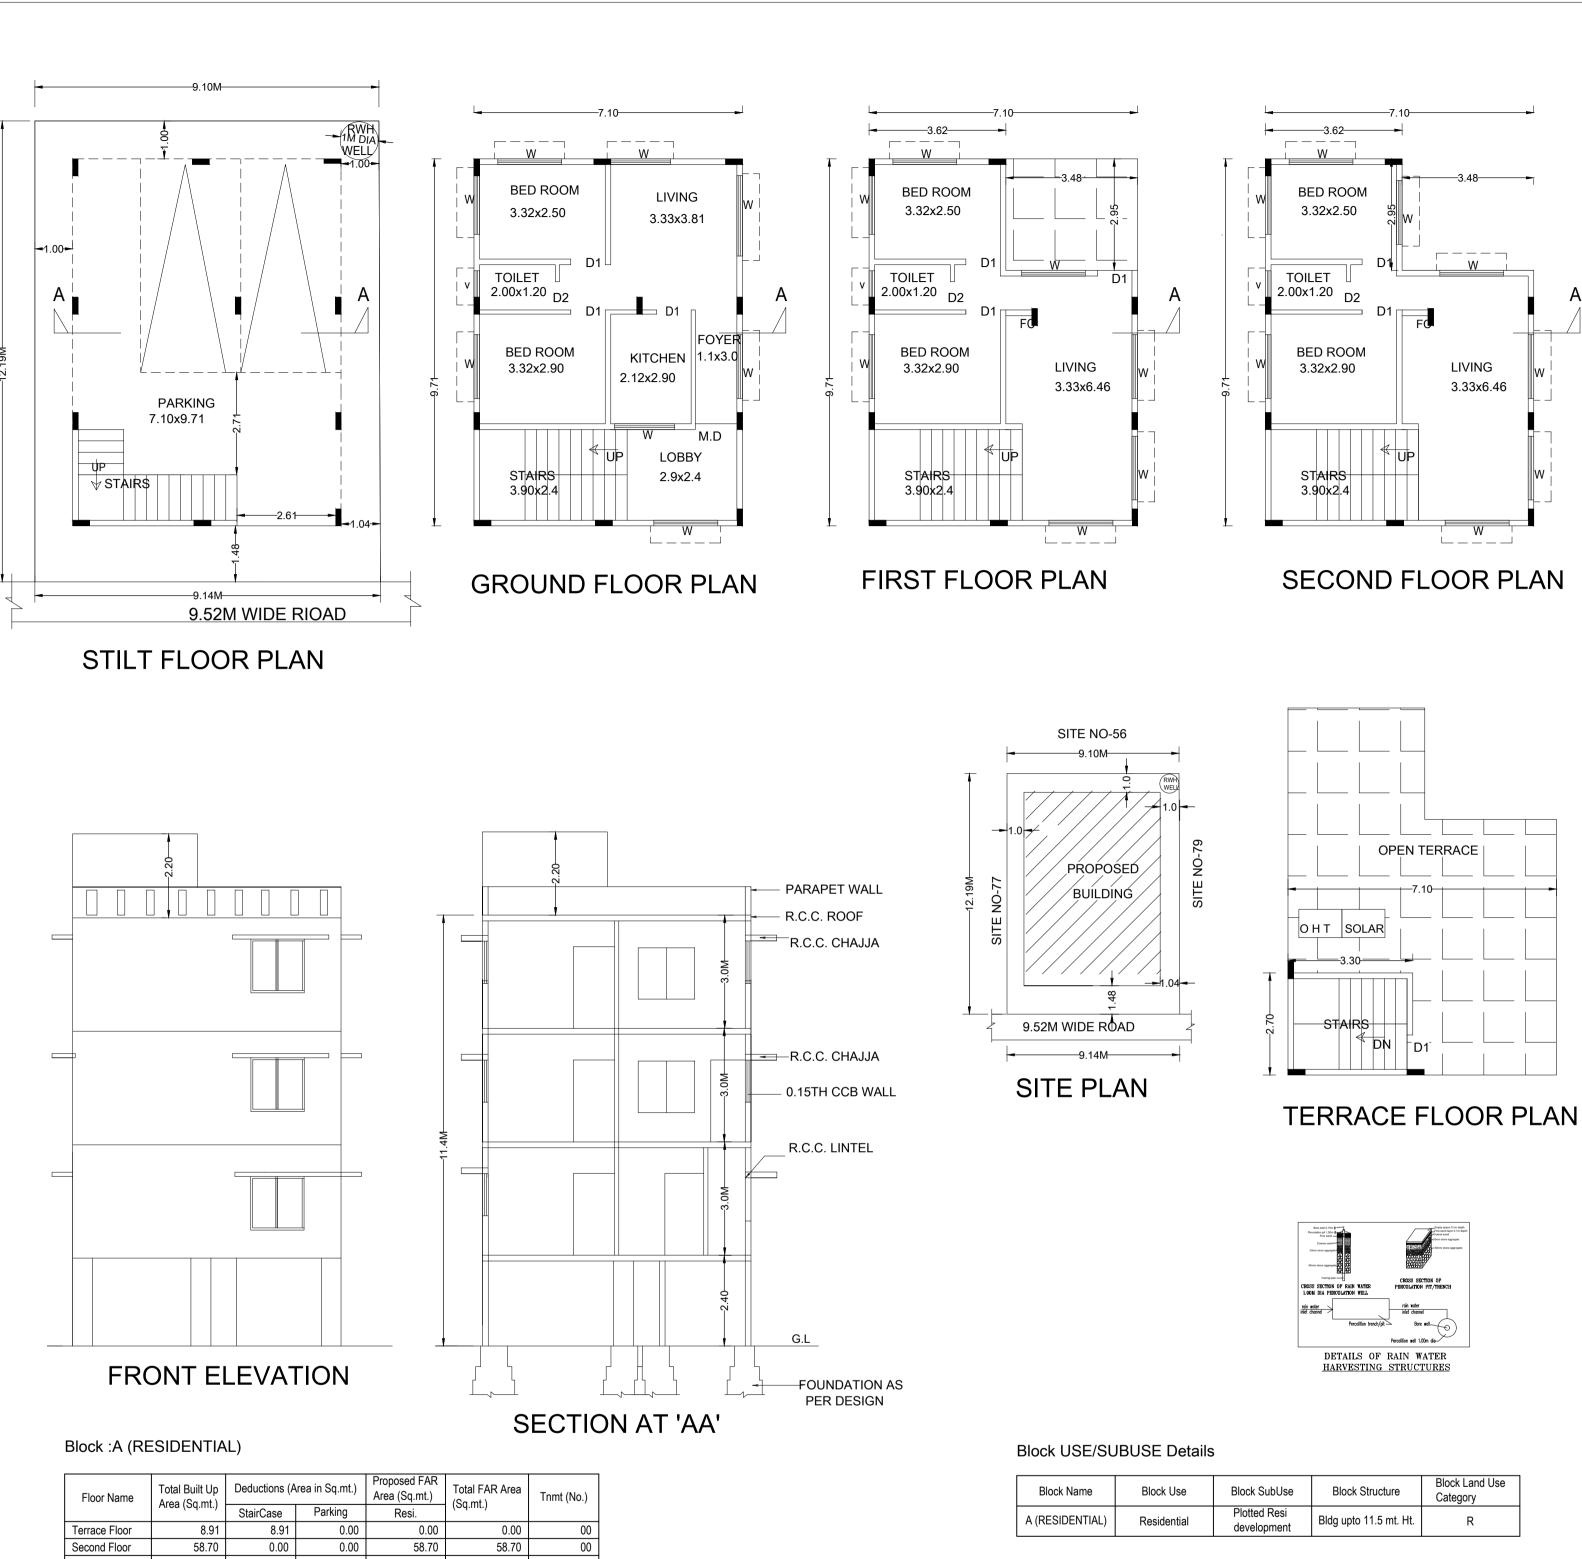

| Floor Name                          | Area (Sq.mt.)   |           |         | Area (Sq.ml.) | (Sq.mt.)  | Thmt (INO.) |
|-------------------------------------|-----------------|-----------|---------|---------------|-----------|-------------|
|                                     | Alea (Sq.IIII.) | StairCase | Parking | Resi.         | (34.111.) |             |
| Terrace Floor                       | 8.91            | 8.91      | 0.00    | 0.00          | 0.00      | 00          |
| Second Floor                        | 58.70           | 0.00      | 0.00    | 58.70         | 58.70     | 00          |
| First Floor                         | 58.70           | 0.00      | 0.00    | 58.70         | 58.70     | 00          |
| Ground Floor                        | 68.98           | 0.00      | 0.00    | 68.98         | 68.98     | 01          |
| Stilt Floor                         | 68.94           | 0.00      | 61.45   | 0.00          | 7.49      | 00          |
| Total:                              | 264.23          | 8.91      | 61.45   | 186.38        | 193.87    | 01          |
| Total Number of<br>Same Blocks<br>: | 1               |           |         |               |           |             |
| Total:                              | 264.23          | 8.91      | 61.45   | 186.38        | 193.87    | 01          |

## SCHEDULE OF JOINERY:

| BLOCK NAME      | NAME        | LENGTH | HEIGHT | NOS |
|-----------------|-------------|--------|--------|-----|
| A (RESIDENTIAL) | D2          | 0.75   | 2.10   | 03  |
| A (RESIDENTIAL) | D1          | 0.91   | 2.10   | 08  |
| A (RESIDENTIAL) | M.D         | 1.10   | 2.10   | 01  |
| SCHEDULE C      | OF JOINERY: |        |        |     |

| BLOCK NAME      | NAME | LENGTH | HEIGHT | NOS |
|-----------------|------|--------|--------|-----|
| A (RESIDENTIAL) | V    | 1.00   | 0.60   | 03  |
| A (RESIDENTIAL) | W    | 2.20   | 1.20   | 28  |

UnitBUA Table for Block :A (RESIDENTIAL)

| FLOOR                | Name     | UnitBUA Type | UnitBUA Area | Carpet Area | No. of Rooms | No. of Tenement |
|----------------------|----------|--------------|--------------|-------------|--------------|-----------------|
| GROUND<br>FLOOR PLAN | SPLIT R1 | FLAT         | 186.39       | 186.39      | 6            | 1               |
| FIRST FLOOR<br>PLAN  | SPLIT R1 | FLAT         | 0.00         | 0.00        | 4            | 0               |
| SECOND<br>FLOOR PLAN | SPLIT R1 | FLAT         | 0.00         | 0.00        | 4            | 0               |
| Total:               | -        | -            | 186.39       | 186.39      | 14           | 1               |

| Block Use   | Block SubUse                | Block Structure        | Block Land Use<br>Category |
|-------------|-----------------------------|------------------------|----------------------------|
| Residential | Plotted Resi<br>development | Bldg upto 11.5 mt. Ht. | R                          |

## Required Parking(Table 7a)

Vehicle Type

Other Parking

Car Total Car TwoWheeler

Total

| Block              | Туре        | SubUse                      | Area     | Ur    | nits  |            | Car   |       |
|--------------------|-------------|-----------------------------|----------|-------|-------|------------|-------|-------|
| Name               | l iybe      | Subuse                      | (Sq.mt.) | Reqd. | Prop. | Reqd./Unit | Reqd. | Prop. |
| A<br>(RESIDENTIAL) | Residential | Plotted Resi<br>development | 50 - 225 | 1     | -     | 1          | 1     | -     |
|                    | Total :     |                             | -        | -     | -     | -          | 1     | 2     |
| Parking Che        | ck (Table   | e 7b)                       |          |       |       |            |       |       |

| R   | eqd.          | Achi | eved          |
|-----|---------------|------|---------------|
| No. | Area (Sq.mt.) | No.  | Area (Sq.mt.) |
| 1   | 13.75         | 2    | 27.50         |
| 1   | 13.75         | 2    | 27.50         |
| -   | 13.75         | 3    | 7.50          |
| -   | -             | -    | 26.45         |
|     | 27.50         |      | 61.45         |

## FAR & Tenement Details

| Block              | No. of Same<br>Bldg | Total Built Up<br>Area (Sq.mt.) | Deductions (A | vrea in Sq.mt.) | Proposed FAR<br>Area<br>(Sq.mt.) | Total FAR<br>Area (Sq.mt.) | Tnmt (No.) |
|--------------------|---------------------|---------------------------------|---------------|-----------------|----------------------------------|----------------------------|------------|
|                    |                     |                                 | StairCase     | Parking         | Resi.                            |                            |            |
| A<br>(RESIDENTIAL) | 1                   | 264.23                          | 8.91          | 61.45           | 186.38                           | 193.87                     | 01         |
| Grand Total:       | 1                   | 264.23                          | 8.91          | 61.45           | 186.38                           | 193.87                     | 1.00       |